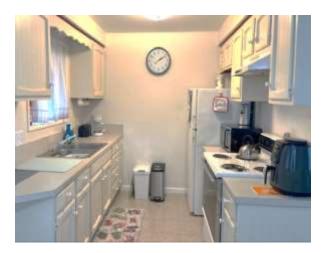

# OCEAN VIEW RENTAL 2<sup>nd</sup> FLOOR

- \* Fully Furnished Upper Level with Exterior Stair Access
- \* Wrap-Around Deck
- \*Utilities included in rent
- \* Fast Internet, Wi-Fi, Smart TV, Streaming
- \* 2 Bedrooms, 1 Bath
- \* Full Kitchen, Cookware, Dishes
- \* Modern Dining Area
- \* Washer/Dryer Combo in unit
- \* 2 Car Off-Street Outdoor Parking
- \* Odor Neutral, No Pets