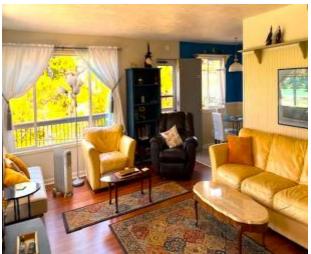

# OCEAN VIEW RENTAL 2<sup>nd</sup> FLOOR

- \* Fully Furnished Upper Level with Exterior Stair Access
- \* Wrap-Around Deck
- \*Utilities included in rent
- \* Fast Internet, Wi-Fi, Smart TV, Streaming
- \* 2 Bedrooms, 1 Bath
- \* Full Kitchen, Cookware, Dishes
- \* Modern Dining Area
- \* Washer/Dryer Combo in unit
- \* 2 Car Off-Street Outdoor Parking
- \* Odor Neutral, No Pets