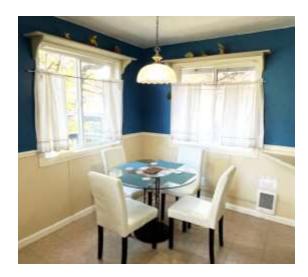

# OCEAN VIEW RENTAL 2<sup>nd</sup> FLOOR

- \* Fully Furnished Upper Level with Exterior Stair Access
- \* Wrap-Around Deck
- \*Utilities included in rent
- \* Fast Internet, Wi-Fi, Smart TV, Streaming
- \* 2 Bedrooms, 1 Bath
- \* Full Kitchen, Cookware, Dishes
- \* Modern Dining Area
- \* Washer/Dryer Combo in unit
- \* 2 Car Off-Street Outdoor Parking
- \* Odor Neutral, No Pets