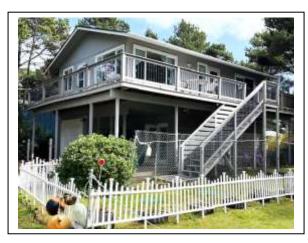

Second Floor Access only by Exterior Stairs (Not Handicapped Accessible)

# Ocean View Furnished Monthly Rental Florence, Oregon

HECETA BEACH GETAWAY

# OCEAN VIEW RENTAL 2<sup>nd</sup> FLOOR

- \* Fully Furnished Upper Level with Exterior Stair Access
- \* Wrap-Around Deck
- \*Utilities included in rent
- \* Fast Internet, Wi-Fi, Smart TV, Streaming
- \* 2 Bedrooms, 1 Bath
- \* Full Kitchen, Cookware, Dishes
- \* Modern Dining Area
- \* Washer/Dryer Combo in unit
- \* 2 Car Off-Street Outdoor Parking
- \* Odor Neutral, No Pets