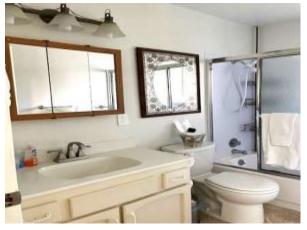

# OCEAN VIEW RENTAL 2<sup>nd</sup> FLOOR

- \* Fully Furnished Upper Level with Exterior Stair Access
- \* Wrap-Around Deck
- \*Utilities included in rent
- \* Fast Internet, Wi-Fi, Smart TV, Streaming
- \* 2 Bedrooms, 1 Bath
- \* Full Kitchen, Cookware, Dishes
- \* Modern Dining Area
- \* Washer/Dryer Combo in unit
- \* 2 Car Off-Street Outdoor Parking
- \* Odor Neutral, No Pets