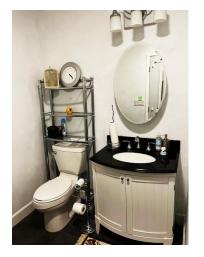

### FURNISHED SHORT-TERM VACATION RENTAL

3 Bedrooms, 2 Baths Wrap-Around Deck with Ocean View Non-Smoking/Vaping, No Pets Odor Neutral Second Floor Access only by Exterior Stairs (Not Handicapped Accessible)

### Vacation Short Term Rental OCEAN VIEW HOUSE

- \* Internet, Wi-Fi, Smart TV, Streaming
- \* 3 Bedrooms, 2 Baths
- \* Full Kitchen, Cookware, Dishes
- \* Modern Dining Area
- \* Fully Furnished
- \* Wrap-Around Deck
- \* Washer/Dryer Combo in unit
- \* 2 Car Off-Street Outdoor Parking
- \* Odor Neutral, No Pets No Smoking/Vaping/Heavy Perfumes
- \* Upper Level with Exterior Stair Access Sorry, **no** Handicapped Access