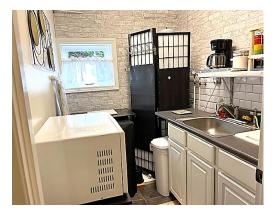

### Vacation Short Term Rental OCEAN VIEW HOUSE

- \* Internet, Wi-Fi, Smart TV, Streaming
- \* 3 Bedrooms, 2 Baths
- \* Full Kitchen, Cookware, Dishes
- \* Modern Dining Area
- \* Fully Furnished
- \* Wrap-Around Deck
- \* Washer/Dryer Combo in unit
- \* 2 Car Off-Street Outdoor Parking
- \* Odor Neutral, No Pets No Smoking/Vaping/Heavy Perfumes
- \* Upper Level with Exterior Stair Access Sorry, **no** Handicapped Access