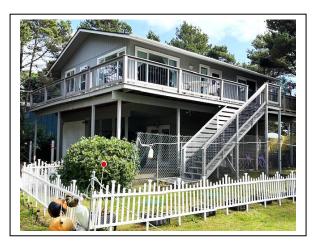

### FURNISHED SHORT-TERM VACATION RENTAL

3 Bedrooms, 2 Baths Wrap-Around Deck with Ocean View Non-Smoking/Vaping, No Pets Odor Neutral Second Floor Access only by Exterior Stairs (Not Handicapped Accessible)

# Ocean View House Vacation Rental

Florence, Oregon

### Vacation Short Term Rental OCEAN VIEW HOUSE

- \* Internet, Wi-Fi, Smart TV, Streaming
- \* 3 Bedrooms, 2 Baths
- \* Full Kitchen, Cookware, Dishes
- \* Modern Dining Area
- \* Fully Furnished
- \* Wrap-Around Deck
- \* Washer/Dryer Combo in unit
- \* 2 Car Off-Street Outdoor Parking
- \* Odor Neutral, No Pets No Smoking/Vaping/Heavy Perfumes
- \* Upper Level with Exterior Stair Access Sorry, **no** Handicapped Access